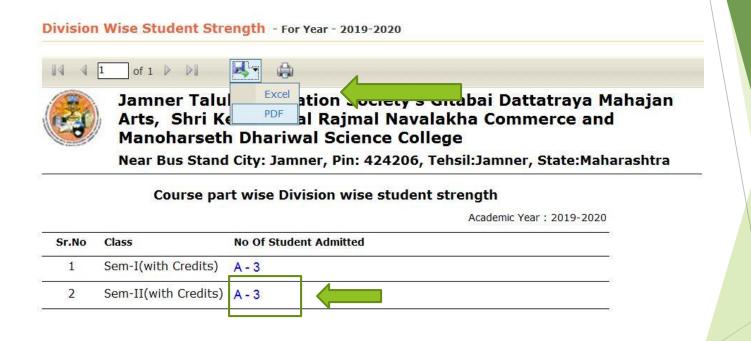

### Division Wise Student Strength

# Select Save option or click on Division for student details

# Here you get Division wise Student Details