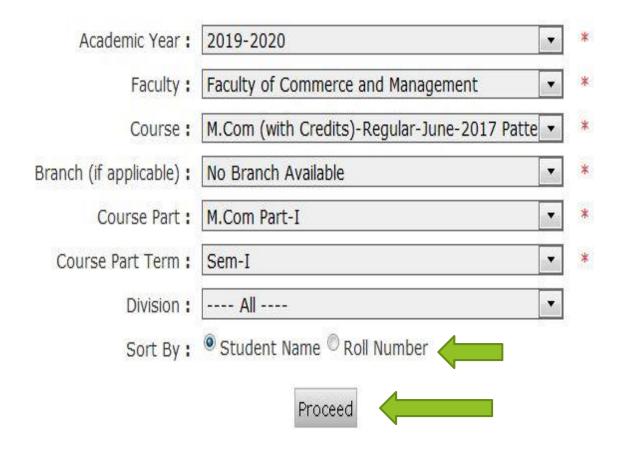

### Division Wise Student Strength

# Select Save option or click on Division for student details