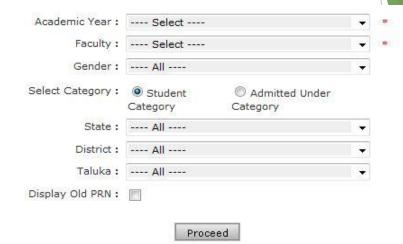

## Select Division Wise Student Strength From list

#### Statistical Reports - Faculty Wise Category - Course Part Wise Category . Gender Wise Blood Group - Course Part wise Student Strength PRN Generated Status . Gender Wise Caste - Course Part Wise Email Birth Month Wise Student . Religion Wise Caste Statistics - State Wise Student . Course Part Wise Marital Status - Guardian Occupation Summary - Guardian Income Summary - Gender Wise Social Reservation - Qualification Summary - Course Part Term Wise Fee Collection . Course Part Wise Not Inwarded - Student Wise Document - Faculty Wise Fee Collection . Course Part Wise Physical Disability - Course Wise Student Strenath . Division Wise Student Strength · Paper Wise Student Strenath . Paper Wise Division Wise Student Strength

Note: \* marked fields are mandatory.

# Select all options as you need Report and click on Proceed